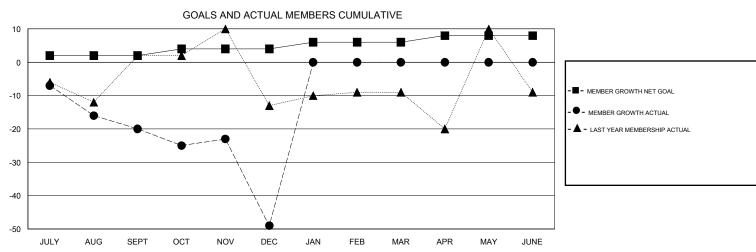

## District 14 A

GMT: LOCATION PENNSYLVANIA GMT CA

| •             |               | -           | -             |                       |                           |                         | J 57 .                                             |  |
|---------------|---------------|-------------|---------------|-----------------------|---------------------------|-------------------------|----------------------------------------------------|--|
| Clubs         |               |             |               | Members               |                           |                         |                                                    |  |
|               | RESULTS FOR   | R 2019-2020 |               | RESULTS FOR 2019-2020 |                           |                         |                                                    |  |
| QUARTER       | NEW CLUB GOAL | NEW CLUBS   | DROPPED CLUBS | QUARTER               | MEMBER GROWTH NET<br>GOAL | MEMBER GROWTH<br>ACTUAL | DROPPED<br>MEMBERS ACTUAL<br>(including transfers) |  |
| JULY/AUG/SEPT | 0             | 0           | 0             | JULY/AUG/SEPT         | 2                         | 23                      | 41                                                 |  |
| OCT/NOV/DEC   | 0             | 0           | 1             | OCT/NOV/DEC           | 2                         | 29                      | 57                                                 |  |
| JAN/FEB/MAR   | 0             | 0           | 0             | JAN/FEB/MAR           | 2                         | 0                       | 0                                                  |  |
| APR/MAY/JUNE  | 1             | 0           | 0             | APR/MAY/JUNE          | 2                         | 0                       | 0                                                  |  |